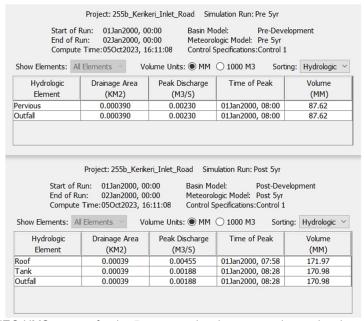

e runoff from the roof of the house.

We have carried out a check of the pre-development and post-development flows being generated by the 390 m<sup>2</sup> roof. In the pre-development scenario, the area has been assumed to be grassed, with a runoff factor of 74. In the post-development scenario, a runoff factor of 90 has been used.

The rainfall data used for pre-development has been taken NIWA HIRDS V4. The raw data was used for the predevelopment scenario, and a climate change increase of 20% was applied to the rainfall data for the post-development scenario.

Using a **25,000 litre tank, with a 30mm orifice** at the base and a 100mm overflow at the top of the tank, post-development runoff from both the 5-year and 100-year storm events is reduced 80% or less of pre-development flows.



Figure 1 – HEC-HMS outputs for the 5-year pre-development and post-development models.





Figure 2 – HEC-HMS outputs for the 100-year pre-development and post-development models.

Based on this analysis, we consider that the 390 m<sup>2</sup> roof area will not increase stormwater runoff from the site and should therefore be excluded from the overall impervious area calculation for the property.

#### 4 LIMITATIONS

This report should be read and reproduced in its entirety including the limitations to understand the context of the opinions and recommendations given.

This report has been prepared exclusively for Gavin Mullins in accordance with the brief given to us or the agreed scope and they will be deemed the exclusive owner on full and final payment of the invoice. Information, op