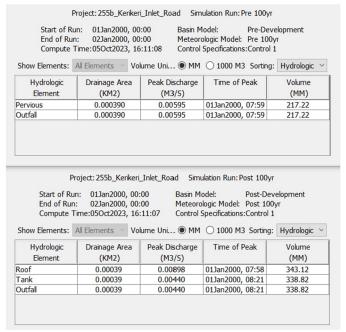

post-development flows being generated by the 390 m<sup>2</sup> roof. In the pre-development scenario, the area has been assumed to be grassed, with a runoff factor of 74. In the post-development scenario, a runoff factor of 90 has been used.

The rainfall data used for pre-development has been taken NIWA HIRDS V4. The raw data was used for the predevelopment scenario, and a climate change increase of 20% was applied to the rainfall data for the post-development scenario.

Using a **25,000 litre tank, with a 30mm orifice** at the base and a 100mm overflow at the top of the tank, post-development runoff from both the 5-year and 100-year storm events is reduced 80% or less of pre-development flows.



Figure 1 – HEC-HMS outputs for the 5-year pre-development and post-development models.





Figure 2 – HEC-HMS outputs for the 100-year pre-development and post-development models.

Based on this analysis, we consider that the 390 m<sup>2</sup> roof area will not increase stormwater runoff from the site and should therefore be excluded from the overall impervious area calculation for the property.

#### 4 LIMITATIONS

This report should be read and reproduced in its entirety including the limitations to understand the context of the opinions and recommendations given.

This report has been prepared exclusively for Gavin Mullins in accordance with the brief given to us or the agreed scope and they will be deemed the exclusive owner on full and final payment of the invoice. Information, opinions, and recommendations contained within this report can only be used for the purposes w